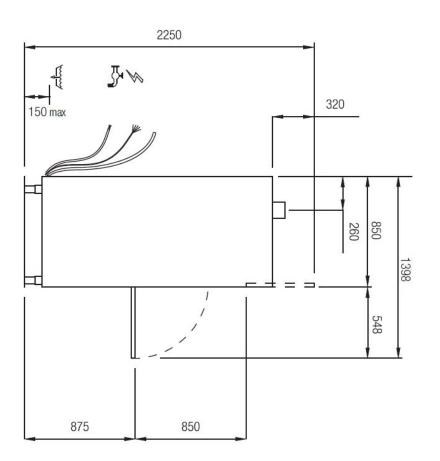

700 x 700

Loading

Rack size [mm]

400 V / 3N - 50 Hz

Technical drawing

web: www.rmgastro.com

Technical parameters

| Pot and pan washer double skin with drain pump heat recovery system 70x70 - 400 V |          |                                                         |  |  |  |
|-----------------------------------------------------------------------------------|----------|---------------------------------------------------------|--|--|--|
| Model                                                                             | SAP Code | 00011974                                                |  |  |  |
|                                                                                   |          |                                                         |  |  |  |
|                                                                                   |          |                                                         |  |  |  |
| <b>1. SAP Code:</b> 00011974                                                      |          | 15. Number of programs:                                 |  |  |  |
| <b>2. Net Width [mm]:</b><br>857                                                  |          | <b>16. Opening of device:</b><br>Tilting down           |  |  |  |
| <b>3. Net Depth [mm]:</b><br>853                                                  |          | <b>17. Door clear height [mm]:</b><br>850               |  |  |  |
| <b>4. Net Height [mm]:</b> 2166                                                   |          | <b>18. Inlet pressure [bar]:</b><br>1-6                 |  |  |  |
| <b>5. Net Weight [kg]:</b> 207.00                                                 |          | <b>19. Adjustable feet:</b><br>Yes                      |  |  |  |
| 6. Gross Width [mm]:<br>100                                                       |          | <b>20. Number of skin:</b>                              |  |  |  |
| <b>7. Gross depth [mm]:</b><br>950                                                |          | <b>21. Self-cleaning cycle:</b><br>Yes                  |  |  |  |
| 8. Gross Height [mm]:<br>2200                                                     |          | <b>22. Boiler capacity [ l ]:</b><br>12.00              |  |  |  |
| <b>9. Gross Weight [kg]:</b><br>217.00                                            |          | <b>23. Boiler power [kW]:</b><br>8.000                  |  |  |  |
| <b>10. Device type:</b><br>Electric unit                                          |          | <b>24. Basin volume [l]:</b> 68                         |  |  |  |
| <b>11. Control type:</b><br>Digital                                               |          | <b>25. Tank power [kW]:</b><br>8.000                    |  |  |  |
| <b>12. Material:</b><br>AISI 304                                                  |          | <b>26. Number of arms for both rinsing and washing:</b> |  |  |  |
| <b>13. Power electric [kW]:</b><br>18.700                                         |          | <b>27. Arm connection:</b><br>Hand loosen/tighten screw |  |  |  |
| <b>14. Loading:</b><br>400 V / 3N - 50 Hz                                         |          | <b>28. Washing arm type:</b><br>Rotating trident        |  |  |  |