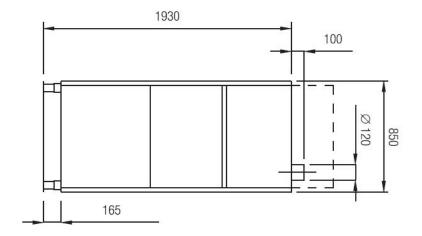

700 x 700

Loading

Rack size [mm]

400 V / 3N - 50 Hz

Technical drawing

web: www.rmgastro.com

Technical parameters

| Pot and pan washer double skin with drain pump heat recovery system 70x70 - 400 V |          |                                                         |  |  |  |
|-----------------------------------------------------------------------------------|----------|---------------------------------------------------------|--|--|--|
| Model                                                                             | SAP Code | 00011974                                                |  |  |  |
|                                                                                   |          |                                                         |  |  |  |
|                                                                                   |          |                                                         |  |  |  |
| <b>1. SAP Code:</b> 00011974                                                      |          | 15. Number of programs:                                 |  |  |  |
| <b>2. Net Width [mm]:</b><br>857                                                  |          | <b>16. Opening of device:</b><br>Tilting down           |  |  |  |
| <b>3. Net Depth [mm]:</b><br>853                                                  |          | <b>17. Door clear height [mm]:</b><br>850               |  |  |  |
| <b>4. Net Height [mm]:</b> 2166                                                   |          | <b>18. Inlet pressure [bar]:</b><br>1-6                 |  |  |  |
| <b>5. Net Weight [kg]:</b> 207.00                                                 |          | <b>19. Adjustable feet:</b><br>Yes                      |  |  |  |
| 6. Gross Width [mm]:<br>100                                                       |          | <b>20. Number of skin:</b>                              |  |  |  |
| <b>7. Gross depth [mm]:</b><br>950                                                |          | <b>21. Self-cleaning cycle:</b><br>Yes                  |  |  |  |
| 8. Gross Height [mm]:<br>2200                                                     |          | <b>22. Boiler capacity [ l ]:</b><br>12.00              |  |  |  |
| <b>9. Gross Weight [kg]:</b><br>217.00                                            |          | <b>23. Boiler power [kW]:</b><br>8.000                  |  |  |  |
| <b>10. Device type:</b><br>Electric unit                                          |          | <b>24. Basin volume [l]:</b> 68                         |  |  |  |
| <b>11. Control type:</b><br>Digital                                               |          | <b>25. Tank power [kW]:</b><br>8.000                    |  |  |  |
| <b>12. Material:</b><br>AISI 304                                                  |          | <b>26. Number of arms for both rinsing and washing:</b> |  |  |  |
| <b>13. Power electric [kW]:</b><br>18.700                                         |          | <b>27. Arm connection:</b><br>Hand loosen/tighten screw |  |  |  |
| <b>14. Loading:</b><br>400 V / 3N - 50 Hz                                         |          | <b>28. Washing arm type:</b><br>Rotating trident        |  |  |  |